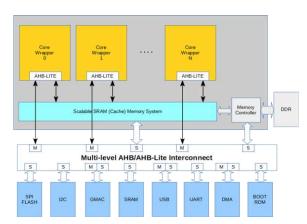

## **Outsourced Development - Reconfigurable ARM Platform Development**

- Platform targets SOCs or FPGAs
- Created complete RTL design and UVM DV environment
- Configurable number and type of multi-processors
- Configurable memory types and peripherals
- Configurable for low power / performance
- AMBA/AHB/AXI/APB, SPI, GPIO, USB, UART, cache subsystems