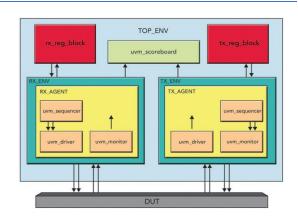

## Turnkey Development - SV-UVM DV Environment for Network Interface Controller

- Development of VIP and complete testbench environment
- Developed all test cases
- Delivered DV environment and test specifications
- Delivered code and functional coverage to 100%