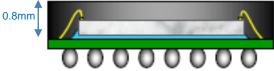

### Small & mid series

00

LfBGA < 1.7mm pitch 1.7 / 1.0 / 0.8mm

PBGA < 2.4mm pitch 1.0 mm

FCBGA pitch 1,0mm

T-QFN < 1.1mm (3x3 to 12x12 dual row 156L)

 $\odot$ 