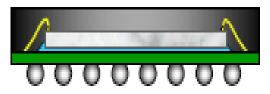

### Small & mid series

00

LfBGA < 1.7mm pitch 1.7 / 1.0 / 0.8mm

PBGA < 2.4mm pitch 1.0 mm

FCBGA pitch 1,0mm

T-QFN < 1.1mm (3x3 to 12x12 dual row 156L)

 $\odot$ 