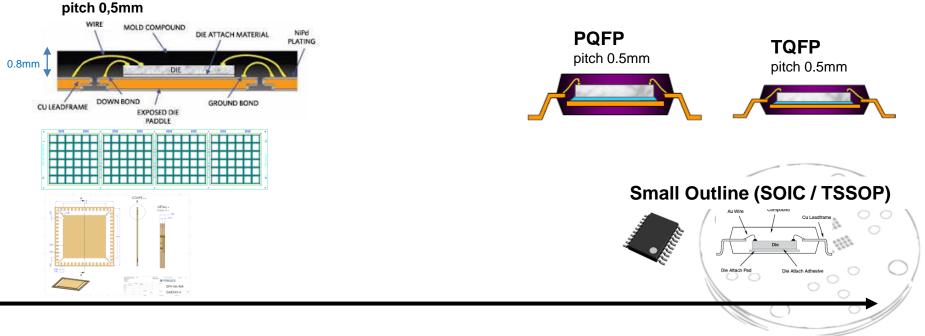

### **INTERNAL Production line Roadmap**

### Small & mid series

00

LfBGA < 1.7mm pitch 1.7 / 1.0 / 0.8mm

PBGA < 2.4mm pitch 1.0 mm

FCBGA pitch 1,0mm

T-QFN < 1.1mm (3x3 to 12x12 dual row 156L)

 $\odot$ 