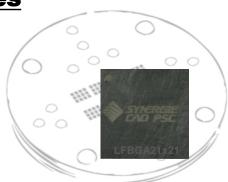

### Small & mid series

00

LfBGA < 1.7mm pitch 1.7 / 1.0 / 0.8mm

PBGA < 2.4mm pitch 1.0 mm

FCBGA pitch 1,0mm

T-QFN < 1.1mm (3x3 to 12x12 dual row 156L)

 $\odot$ 